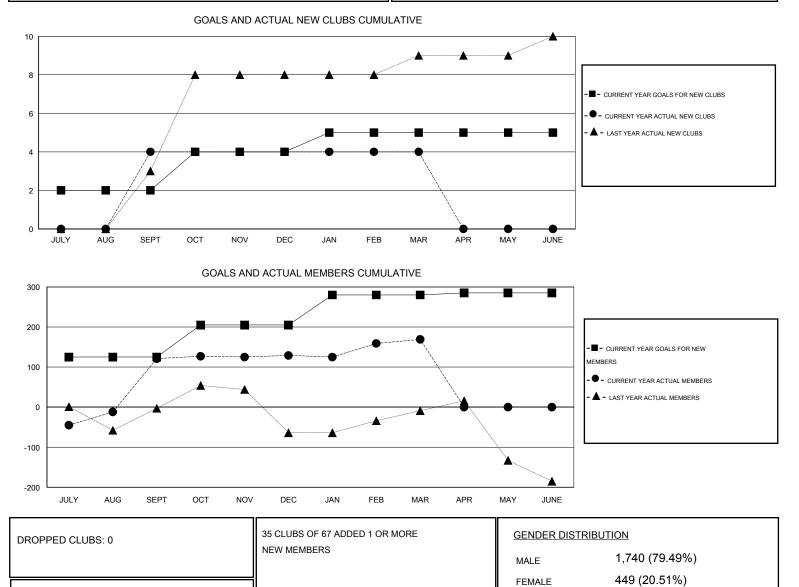

## GMT: KAMLESH JAIN

| LOCATION | INDIA |
|----------|-------|
|----------|-------|

| Clubs                 |                  |                     |                            |                             | Members<br>RESULTS FOR 2013-2014 |                    |                                  |                              |                             |
|-----------------------|------------------|---------------------|----------------------------|-----------------------------|----------------------------------|--------------------|----------------------------------|------------------------------|-----------------------------|
| RESULTS FOR 2013-2014 |                  |                     |                            |                             |                                  |                    |                                  |                              |                             |
| QUARTER               | NEW CLUB<br>GOAL | ACTUAL NEW<br>CLUBS | ACTUAL<br>DROPPED<br>CLUBS | ACTUAL NET<br>GAIN/<br>LOSS | QUARTER                          | NEW MEMBER<br>GOAL | ACTUAL TOTAL<br>MEMBERS<br>ADDED | ACTUAL<br>DROPPED<br>MEMBERS | ACTUAL NET<br>GAIN/<br>LOSS |
| JULY/AUG/SEPT         | 2                | 4                   | 0                          | 4                           | JULY/AUG/SEPT                    | 125                | 202                              | 81                           | 121                         |
| OCT/NOV/DEC           | 2                | 0                   | 0                          | 0                           | OCT/NOV/DEC                      | 80                 | 50                               | 42                           | 8                           |
| JAN/FEB/MAR           | 1                | 0                   | 0                          | 0                           | JAN/FEB/MAR                      | 75                 | 50                               | 10                           | 40                          |
| APR/MAY/JUNE          | 0                | 0                   | 0                          | 0                           | APR/MAY/JUNE                     | 5                  | 0                                | 0                            | 0                           |